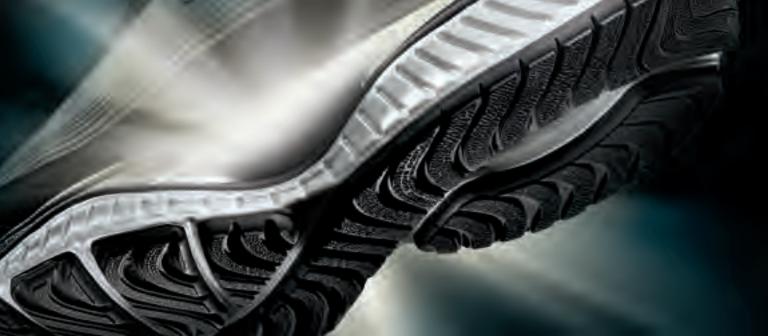

### RANGE OF MOTION

A curved rocker bottom smoothly carries one stride into the next, rolling through each motion and helping you run in a more natural state.

ULTRA-LIGHT, INJECTION-MOLDED KINETIC FOOTBED

**KINETIC RETURN SYSTEM** 

Shape-ups

RESAMAX

Absorbs energy, minimizing impact.
Creates resistance, maximizing your workout.

HIGH-ABRASION, ULTRA-LIGHT RUBBER OUTSOLE

patent pending