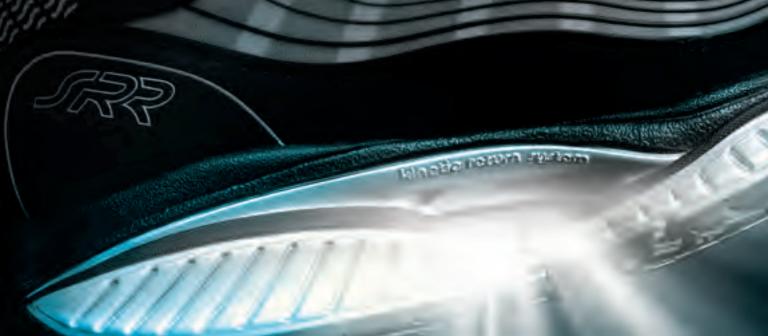

### RANGE OF MOTION

A curved rocker bottom smoothly carries one stride into the next, rolling through each motion and helping you run in a more natural state.

ULTRA-LIGHT, INJECTION-MOLDED KINETIC FOOTBED

**KINETIC RETURN SYSTEM** 

Shape-ups

RESAMAX

Absorbs energy, minimizing impact.
Creates resistance, maximizing your workout.

HIGH-ABRASION, ULTRA-LIGHT RUBBER OUTSOLE

patent pending