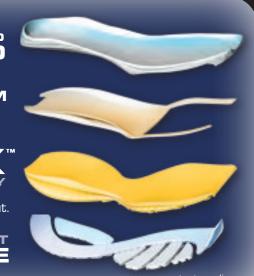

### RANGE OF MOTION

A curved rocker bottom smoothly carries one stride into the next, rolling through each motion and helping you run in a more natural state.

ULTRA-LIGHT, INJECTION-MOLDED KINETIC FOOTBED

**KINETIC RETURN SYSTEM** 

Shape-ups

RESAMAX

Absorbs energy, minimizing impact.
Creates resistance, maximizing your workout.

HIGH-ABRASION, ULTRA-LIGHT RUBBER OUTSOLE

patent pending