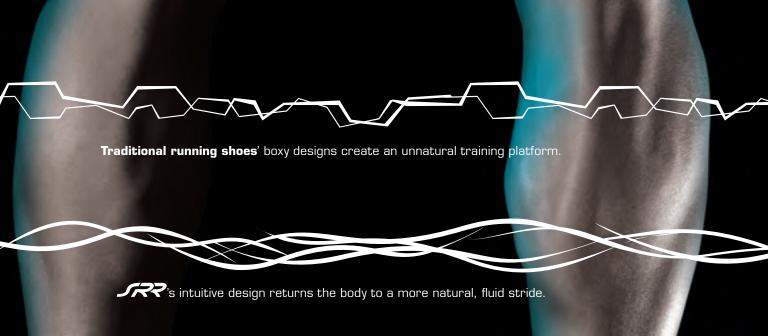

### **SKECHERS RESISTANCE RUNNER**

Called an "intelligent" shoe, the R aligns with the laws of human bio-mechanics—returning your stride to a natural state, and helping you achieve higher levels of fitness in shorter workouts. More calories are burned. Muscle activation is improved. Pressure is dispersed. Performance is maximized.

# MAXIMIZE

your training for peak performance with Shape-ups. Resamax™ technology

THE SKECHERS RESISTANCE RUNNER FEATURES Shape-ups.' RESAMAX™ KINETIC WEDGE TECHNOLOGY—an innovative design that helps create a more fluid stride and emulates a natural running state. This helps reduce injuries and enhances your performance.