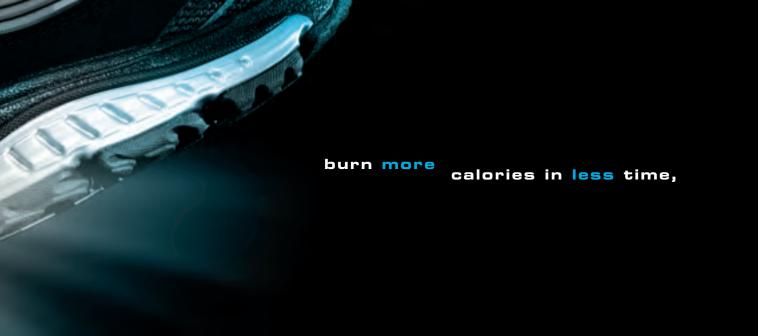

## 138

HELPS BURN UP TO 13.8% MORE CALORIES

### **ABSORPTION**

The soft kinetic wedge helps absorb impact by dispersing energy throughout your foot, helping to relieve joint and back pressure for a more comfortable stride.